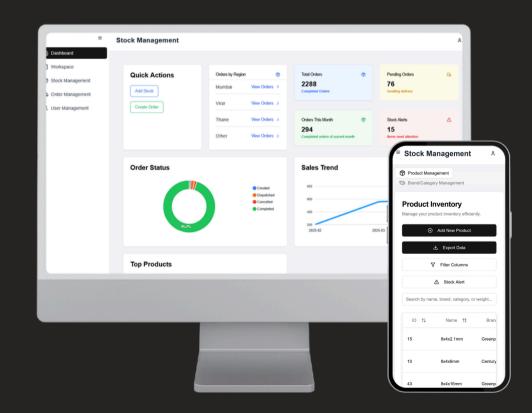

### **Inventory Management**

A robust and well-structured system built to streamline stock control, packaging operations, and dispatch workflows. Designed with scalability and performance in mind, it ensures efficient inventory handling across warehouse and logistics environments.

### **Features**

- Real-time tracking of stock across all regions
- Track inbound and outbound goods movement in real time
- Real-time stock level monitoring with alerts and notifications
- Role-based access for warehouse staff and admin-level reporting
- Quick actions to add stock or create orders instantly
- Order management by region
- Live order status tracking (Created, Dispatched, Cancelled, Completed)
- Visual sales and order trend analytics
- Automated packaging-to-dispatch workflow
- Role-based access for staff, managers, and admins
- Monthly order overview with completed count and breakdown