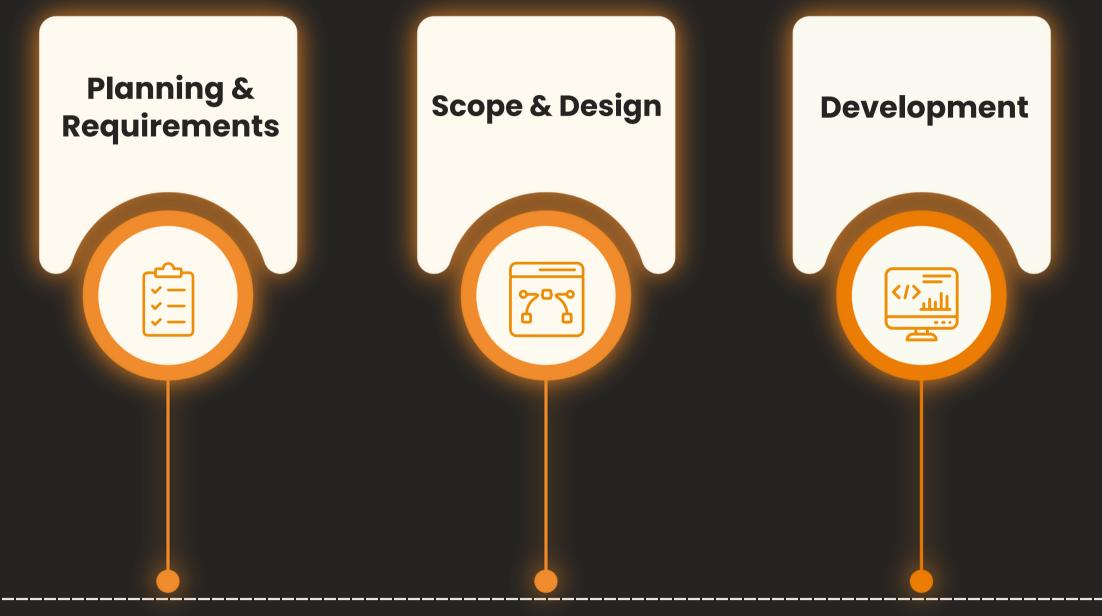

## Implementation Roadmap

## 01

- Understand client goals
- Gather functional and technical needs
- Identify key features
- Set priorities and timelines

## 02

- Create detailed project
  documentation
- Design user interface and wireframes
- Review user experience (UX)
- Finalize design with client feedback

## 03

- Develop features milestone-wise
- Follow clean and scalable code
  practices
- Implement backend and frontend
- Maintain regular code reviews