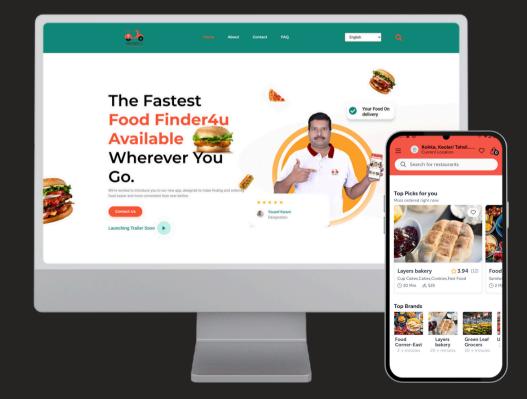

### **Food Delivery App**

A scalable and secure application designed for automating packaging, inventory management, and logistics operations in food delivery and warehousing. The platform streamlines end-to-end workflows-from inbound materials to outbound deliveryensuring speed, accuracy, and efficiency.

### Feasibility

- Browse and order from nearby restaurants in real-time
- Live order tracking with delivery partner location updates
- Smart filters for cuisine type, ratings, price range, and delivery time
- Secure checkout with UPI, credit/debit cards, and digital wallets
- Apply promo codes and wallet credits during checkout
- Customer ratings and reviews for restaurants and dishes
- Clean, intuitive UI for fast browsing and ordering
- Separate apps for customers, restaurants, delivery agents, and admin
- Admin dashboard to manage users, orders, restaurants, and commissions
- Restaurant panel to manage menu, orders, and availability
- Delivery app with optimized routing and status updates
- Fast-loading app optimized for low bandwidth regions