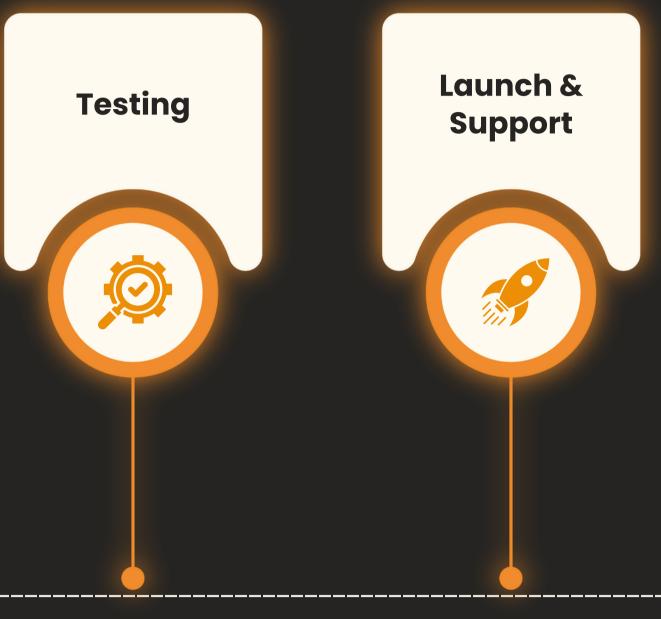

## 04

- Perform unit and integration testing
- Identify and fix bugs
- Check speed and compatibility
- Ensure all features work as expected

## 05

- Deploy the final product
- Conduct user acceptance testing (UAT)
- Provide training and documentation
- Offer post-launch updates
  and support